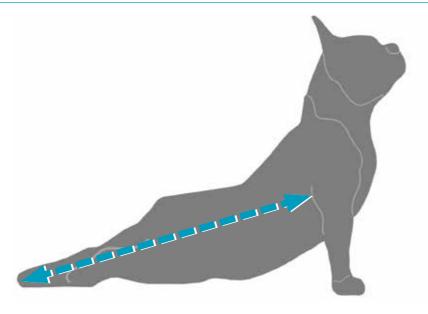

## **Drag bags size chart**

| Size   | Size range: Length of the body - length from the front leg (behind the shoulder) to the end of the body (butt or legs) |
|--------|------------------------------------------------------------------------------------------------------------------------|
| Nano   | Up to 300 mm (11.9 inches)                                                                                             |
| Micro  | From 305 mm (12 inches) to 450 mm (17.7 inches)                                                                        |
| Small  | From 450 mm (17.8 inches) to 550 mm (21.7 inches)                                                                      |
| Middle | From 555 mm (21.8 inches) to 650 mm (25.6 inches)                                                                      |
| Large  | Over 650 mm (25.7 inches)                                                                                              |

Measure from the front leg (behind the shoulder) in the position in which the dog is moving.